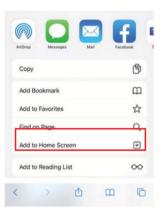

## The following steps will add GConnect to your iPhone Home Screen.

## STEP 1: Open Safari on your iPhone



# **STEP 2:** Go to the web address: **gconnect.ghmc.com**







### STEP 4: Touch Add to Home Screen



#### STEP 5: Give the Icon a Title



#### STEP 6: Click Add



#### 508 W 800 N| Orem, UT 84057 800.467.3032 | ghmc.com | 🚯 📾

© 2023 First Colony Mortgage Corporation dba GHMC or GHMC TPO. NMLS #3112. Products, pricing, terms, and/or conditions expressed herein are accurate as of the date of publication and subject to change without notice. Refer to current product guidelines on GHMC.com for most up-to-date requirements. This is not a commitment to lend. All loans subject to review and approval in accordance with applicable eligibility and regulatory requirements. Please contact your designated Account Executive for assistance.