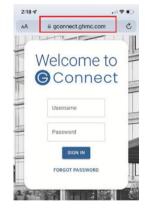

## The following steps will add GConnect to your iPhone Home Screen.

## STEP 1: Open Safari on your iPhone



# **STEP 2:** Go to the web address: **gconnect.ghmc.com**







### STEP 4: Touch Add to Home Screen



#### STEP 5: Give the Icon a Title



#### STEP 6: Click Add



#### 508 W 800 N| Orem, UT 84057 800.467.3032 | ghmc.com | 🚯 📾

© 2023 First Colony Mortgage Corporation dba GHMC or GHMC TPO. NMLS #3112. Products, pricing, terms, and/or conditions expressed herein are accurate as of the date of publication and subject to change without notice. Refer to current product guidelines on GHMC.com for most up-to-date requirements. This is not a commitment to lend. All loans subject to review and approval in accordance with applicable eligibility and regulatory requirements. Please contact your designated Account Executive for assistance.