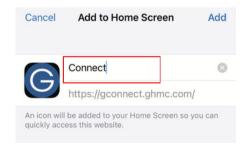

## The following steps will add GConnect to your iPhone Home Screen.

## STEP 1: Open Safari on your iPhone



# **STEP 2:** Go to the web address: **gconnect.ghmc.com**







### STEP 4: Touch Add to Home Screen



#### STEP 5: Give the Icon a Title



#### STEP 6: Click Add



#### 508 W 800 N| Orem, UT 84057 800.467.3032 | ghmc.com | 🚯 📾

© 2023 First Colony Mortgage Corporation dba GHMC or GHMC TPO. NMLS #3112. Products, pricing, terms, and/or conditions expressed herein are accurate as of the date of publication and subject to change without notice. Refer to current product guidelines on GHMC.com for most up-to-date requirements. This is not a commitment to lend. All loans subject to review and approval in accordance with applicable eligibility and regulatory requirements. Please contact your designated Account Executive for assistance.