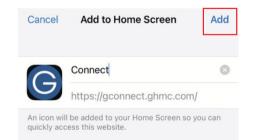

## The following steps will add GConnect to your iPhone Home Screen.

## STEP 1: Open Safari on your iPhone



# **STEP 2:** Go to the web address: **gconnect.ghmc.com**







### STEP 4: Touch Add to Home Screen



#### STEP 5: Give the Icon a Title



#### STEP 6: Click Add



#### 508 W 800 N| Orem, UT 84057 800.467.3032 | ghmc.com | 🚯 📾

© 2023 First Colony Mortgage Corporation dba GHMC or GHMC TPO. NMLS #3112. Products, pricing, terms, and/or conditions expressed herein are accurate as of the date of publication and subject to change without notice. Refer to current product guidelines on GHMC.com for most up-to-date requirements. This is not a commitment to lend. All loans subject to review and approval in accordance with applicable eligibility and regulatory requirements. Please contact your designated Account Executive for assistance.