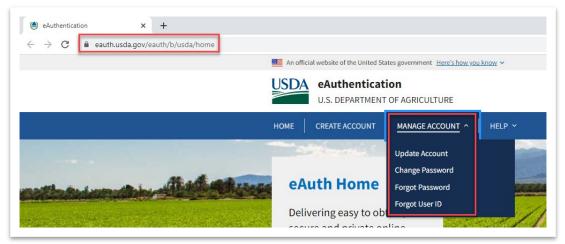

## **UPDATING AN EXISTING USDA GUS USER ID**

Go to the following website: <a href="https://www.eauth.usda.gov/eauth/b/usda/home">https://www.eauth.usda.gov/eauth/b/usda/home</a>

#### Click on MANAGE ACCOUNT.

Make your selection from the drop down.

<sup>\*</sup>GHMC will be added under Lender, "First Colony Mortgage Corporation"