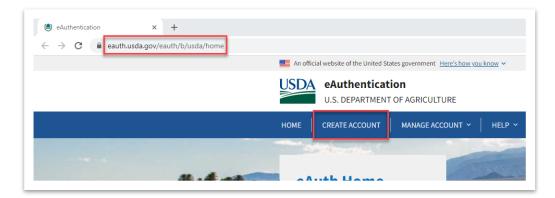

#### **CREATING A NEW USDA GUS USER ID**

If you have **never** created a USDA Gus **User ID**, go to the following website: <a href="https://www.eauth.usda.gov/eauth/b/usda/home">https://www.eauth.usda.gov/eauth/b/usda/home</a>

Click on **CREATE ACCOUNT**.

Complete the user set-up prompts by answering the series of questions.