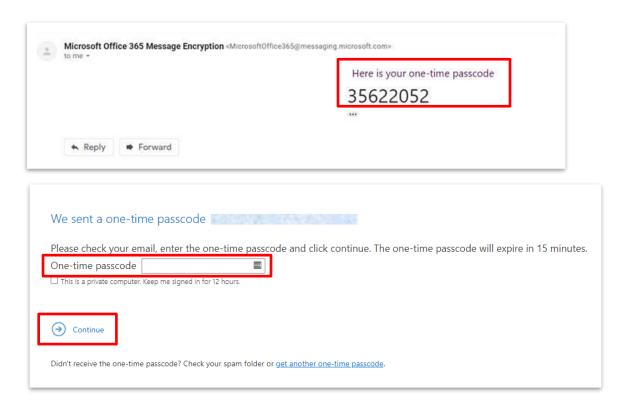

- 2. Open the message.
  - Click on Sign in with a One-time passcode button.

- 3. Retrieve the passcode from the email sent to the address listed.
  - o Enter the passcode sent to your email address, then click on **Continue** to view the email.