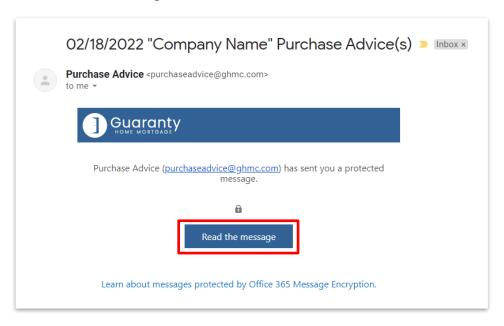

## **GHMC Encrypted Purchase Advice Email Instructions**

- 1. Retrieve the secure email message from <a href="mailto:purchaseadvice@ghmc.com">purchaseadvice@ghmc.com</a>.
  - o Click on **Read the message** button.