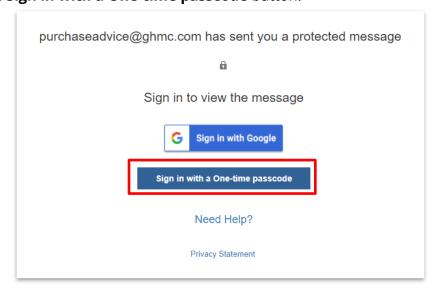

- 2. Open the message.
  - Click on Sign in with a One-time passcode button.

- 3. Retrieve the passcode from the email sent to the address listed.
  - o Enter the passcode sent to your email address, then click on **Continue** to view the email.