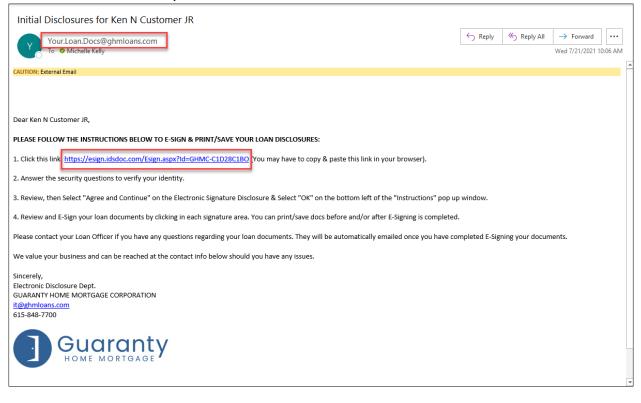

### Step 1: Log in to sign disclosures through IDS.

- The borrower will receive an email from mortgage.disclosures@ghmc.com based on the information provided on the loan application. Note: This may go to junk/spam email folders.
- Click on the link provided in the email.