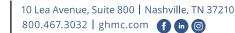

#### Step 3: Review the information page.

- Once the borrower has logged in, they will be taken to an **Electronic Signature Disclosure & Consent Agreement** page.
- Click on **Agree and Continue** at the bottom of the page.