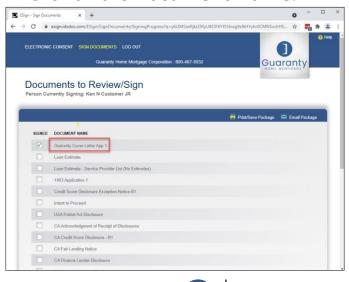

#### Step 5: View List of Documents to Review/Sign.

• To access the list of all documents to review/sign, click on **Close** or click on the **X**.

| TE STONED - CUA          | RANTY COVER LETTER       |             | <b>_</b>   | Print 🕜 Help |   |
|--------------------------|--------------------------|-------------|------------|--------------|---|
| TE SIGNER - GUA          | RANTY COVER LETTER       | APP 1       | <b>e</b> 1 | Print 🅜 Help | ^ |
|                          |                          |             |            |              |   |
|                          |                          |             |            |              |   |
|                          |                          |             |            |              |   |
|                          |                          |             |            |              |   |
|                          |                          |             |            |              |   |
| Letter<br>IDS, Inc 87775 | F                        | Page 1 of 1 |            | _            |   |
| 105, IIC 67775           |                          |             |            |              | ÷ |
|                          |                          |             |            |              |   |
| III NA KARKARATAN        | ALCONG THE REPORT OF THE |             |            |              |   |
|                          |                          |             |            |              |   |
|                          |                          |             |            |              | ÷ |
|                          |                          |             |            |              |   |
|                          |                          |             |            |              |   |