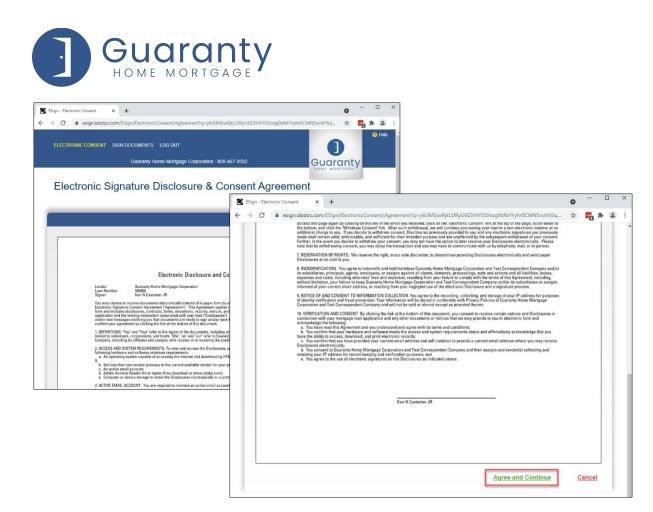

#### Step 4: Review the Instructions Page.

• After reviewing the instructions click on **OK**.

10 Lea Avenue, Suite 800 | Nashville, TN 37210 800.467.3032 | ghmc.com **f** in **③** 